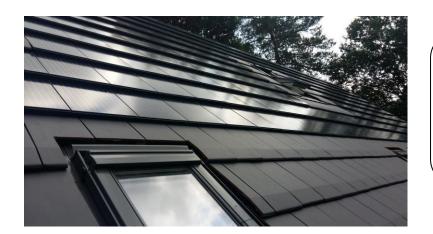

## An aesthetic sunroof!

Do you wish no longer that a roof is disfigured by classic PV panels, then choose for the Sun tiles from Smartroof. These Sun tiles integrates photovoltaic elements in a tile. The Sun tile is aesthetically pleasing, functional, storm-resistant and easy to install.

Belgian development and production!

The Sun tiles from Smartroof are placed on a sloped roof such as the classic tile and can be installed during roof renovations and new constructions. No special underroof is needed.