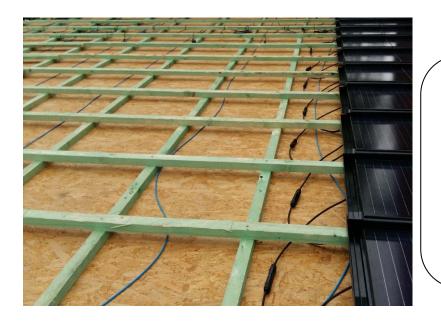

Now each column is traced at 35.2 cm we can prepare the solar cables (strings) on the under roof. One end will be connected to the string of the Suntiles and the other end of the cable to the Optimizers / inverter inside the building.

The electrical connection between the sun tiles is easy: just click in each other two MC4 connectors and connection is a fact! Each Sun tile has its own bypass diode, when failure of a suntile occurs, the string will not be interrupted.