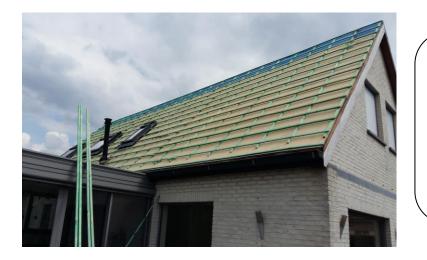

The **Cerasolpan** needs a tiling batten distance of **40.8** cm from top to top. After placing the tiling battens, tracing the distance of **35.2** cm between the Suntiles can be done. The counter battens need to be minimum 20 mm heigh for good ventilation and let the connectors go under the battens while connecting.

Now each column is traced at 35.2 cm we can prepare the solar cables (strings) on the under roof. One end will be connected to the string of the Suntiles and the other end of the cable to the Optimizers / inverter inside the building.