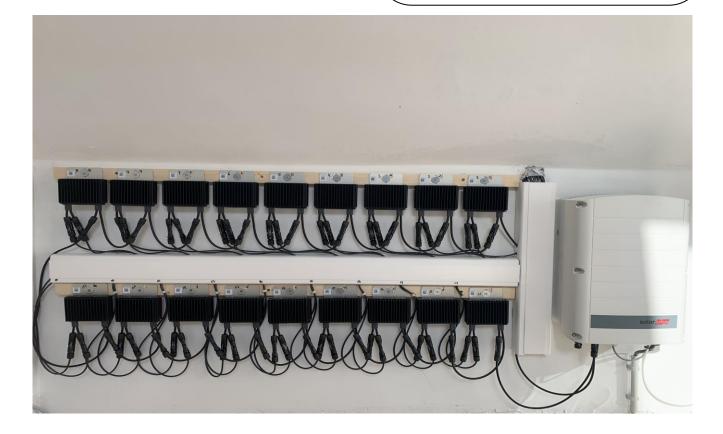

The electrical connection between the sun tiles is easy: just click in each other two MC4 connectors and connection is a fact! Each Sun tile has its own bypass diode, when failure of a suntile occurs, the string will not be interrupted.

Additionally, you'll also receive energy points for this functional and aesthetical pleasing sunroof !

If needed, you will receive from Smartroof technical assistance during installing the Suntiles on the roof or/and with the electrical installation. The SolarEdge online monitoring will be installed on your Smartphone for free!