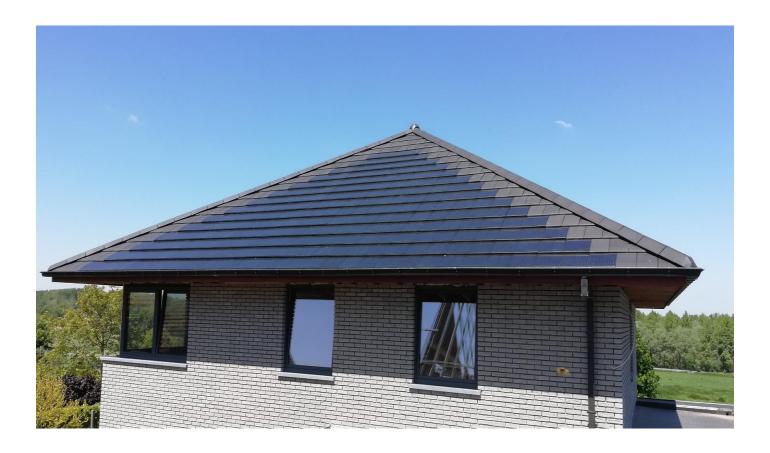

## An aesthetic sunroof!

Do you wish no longer that a roof is disfigured by classic PV panels, then choose for the Sun tiles from Smartroof. These Sun tiles integrates photovoltaic elements in a tile. The Sun tile is aesthetically pleasing, functional, storm-resistant and easy to install.

Belgian development and production!

The Sun tiles from Smartroof are placed on a sloped roof such as the classic tile and can be installed during roof renovations and new constructions. No special underroof is needed.