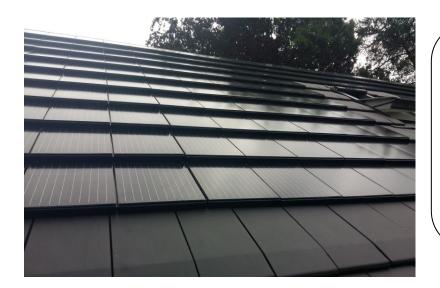

## An aesthetic sunroof!

Do you wish no longer that a roof is disfigured by classic PV panels, then choose for the Sun tiles from Smartroof. These Sun tiles integrates photovoltaic elements in a tile. The Sun tile is aesthetically pleasing, functional, storm-resistant and easy to install.

Belgian development and production!

The Sun tiles from Smartroof are placed on a sloped roof such as the classic tile and can be installed during roof renovations and new constructions. No special underroof is needed.