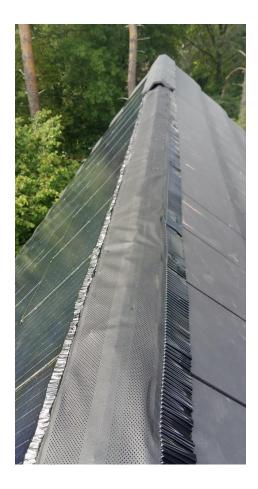

The further finishing of the roof can be in combination with the flat ceramic tiles from Terreal as the Volnay but also with the Tuile plat from Monier.

Through natural convection , the Suntiles are cooled. Therefore it's important to install a ventilated ridge.