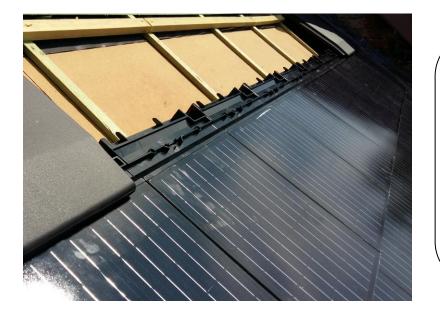

The **Cerasolpan** needs a tiling batten distance of **40.8** cm from top to top. After placing the tiling battens, tracing the distance of **35.2** cm between the Suntiles can be done. The counter battens need to be minimum 20 mm heigh for good ventilation and let the connectors go under the battens while connecting.

Now each column is traced at 35.2 cm we can prepare the solar cables (strings) on the under roof. One end will be connected to the string of the Suntiles and the other end of the cable to the Optimizers / inverter inside the building.

Each tile is fixed with a stainless steel screw on the tiling batten. An integrated hook makes that the tiles are holding nicely each other and making the roof homogeneous, airtight and weathers the storm. Total weight of the system is only 18 kg/m<sup>2</sup>!

The electrical connection between the sun tiles is easy: just click in each other two MC4 connectors and connection is a fact! Each Sun tile has its own bypass diode, when failure of a suntile occurs, the string will not be interrupted.