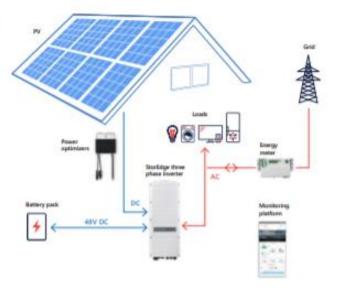

## New three phase installation with SolarEdge inverter and battery storage

## /Three phase installations

A StorEdge three phase inverter connects directly to one or more 48V batteries from compatible battery vendors, and manages PV, consumption, and battery power.